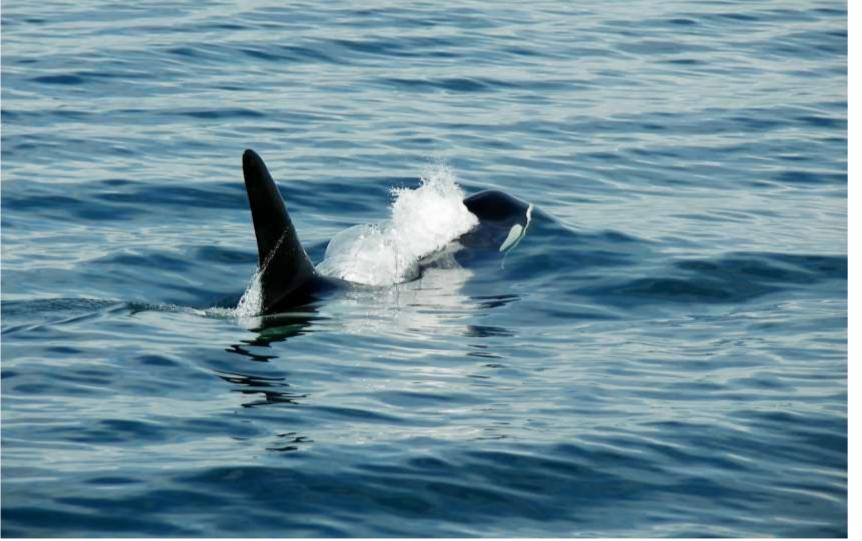

#### WHALE WATCHING ZODIAC TOUR

**3.5 HOURS** 

The waters near Victoria are home to more than 75 orcas (killer whales) in three major "families" known as J, K, and L pods. These are some of the most studied whales in the world—each has been named, and can be identified by the shape and markings on its large dorsal fin. On this tour you will suit up in waterproof slickers and travel by Zodiac to search for these magnificent creatures. They may even swim and feed near the boat. Seeing these magnificent marine mammals up close and personal is an experience you will never forget!

**HIGHLIGHTS** 

Searching for resident Orcas on an exciting Zodiac tour through The Juan de Fuca Strait