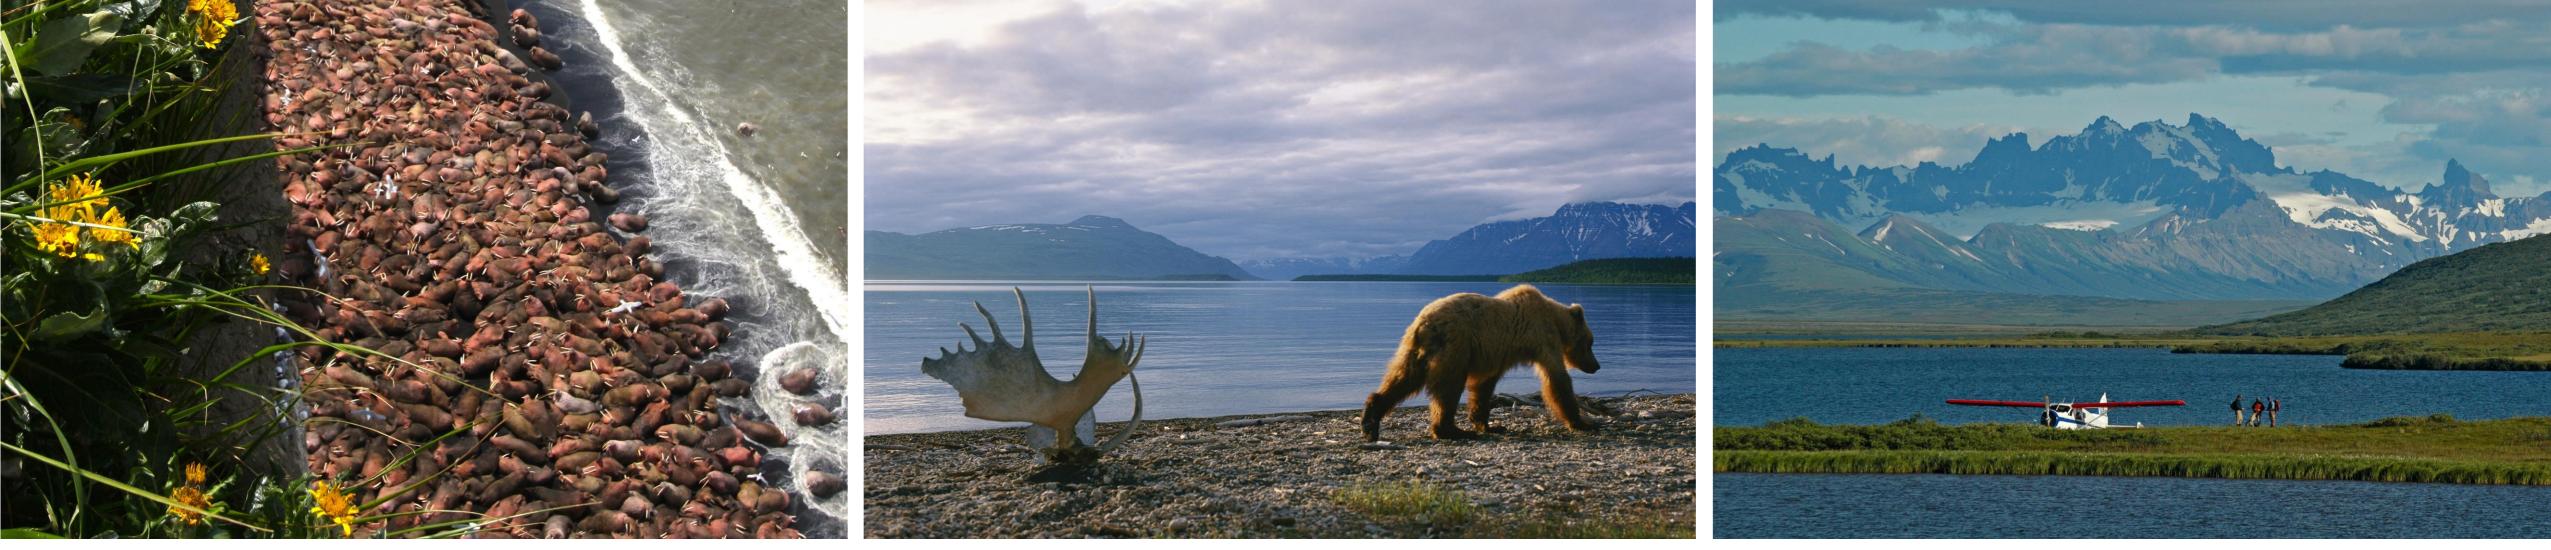

# CRYSTAL CREEK LODGE ADVENTURE

Trek across the sky of Southern Alaska, hosted by the local experts at Crystal Creek Lodge. Day to day adventures led by expert guides guarantee that no two days are alike. Observe Katmai brown bears, take an aerial tour of Bristol Bay and nearby Aniakchak Volcano, and spot wildlife in Becharof National Wildlife Refuge. Immerse yourself in a region that is wild, dramatic and incredibly diverse.

## Adventure day at the lodge

Your first day at the lodge marks the start of your adventure. In consultation with your guide, choose your adventure for the day. Options include guided brown bear wildlife viewing, river fishing, kayaking, beach combing & bird watching or Valley of 10,000 smokes in Katmai National Park.

### Walrus fly out in Alaska Peninsula Wildlife Refuge

Today you will experience something truly unique to the region. Along with your guide you will visit Pacific walrus in their regularly used haul-outs. Enjoy the stunning views as you fly over the shores of the Alaska peninsula views before landing on a sand beach to walk up to the edge of a herd of walrus.

#### Adventure day at the lodge

With so many options to experience at the lodge, today in consultation with your guide, choose another adventure for the day. Options include guided brown bear wildlife viewing, river fishing, kayaking, beach combing & bird watching or Valley of 10,000 smokes in Katmai National Park.