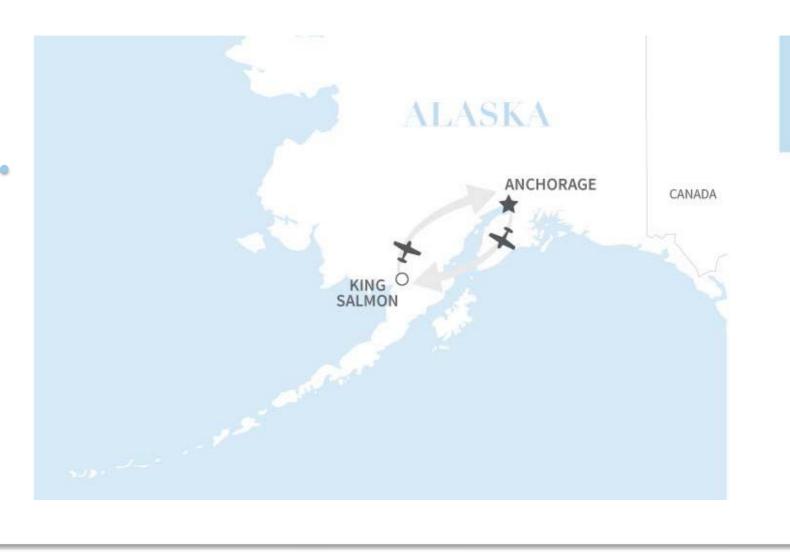

# DAY ONE

Today, you will fly from Anchorage International Airport to King Salmon Airport. Upon your afternoon arrival, you will be transferred to Crystal Creek Lodge. Accommodations are in a Lodge Room.

# DAY FIVE

This morning you will be transferred to the King Salmon Airport for your outbound flight to Anchorage. Safe travels!