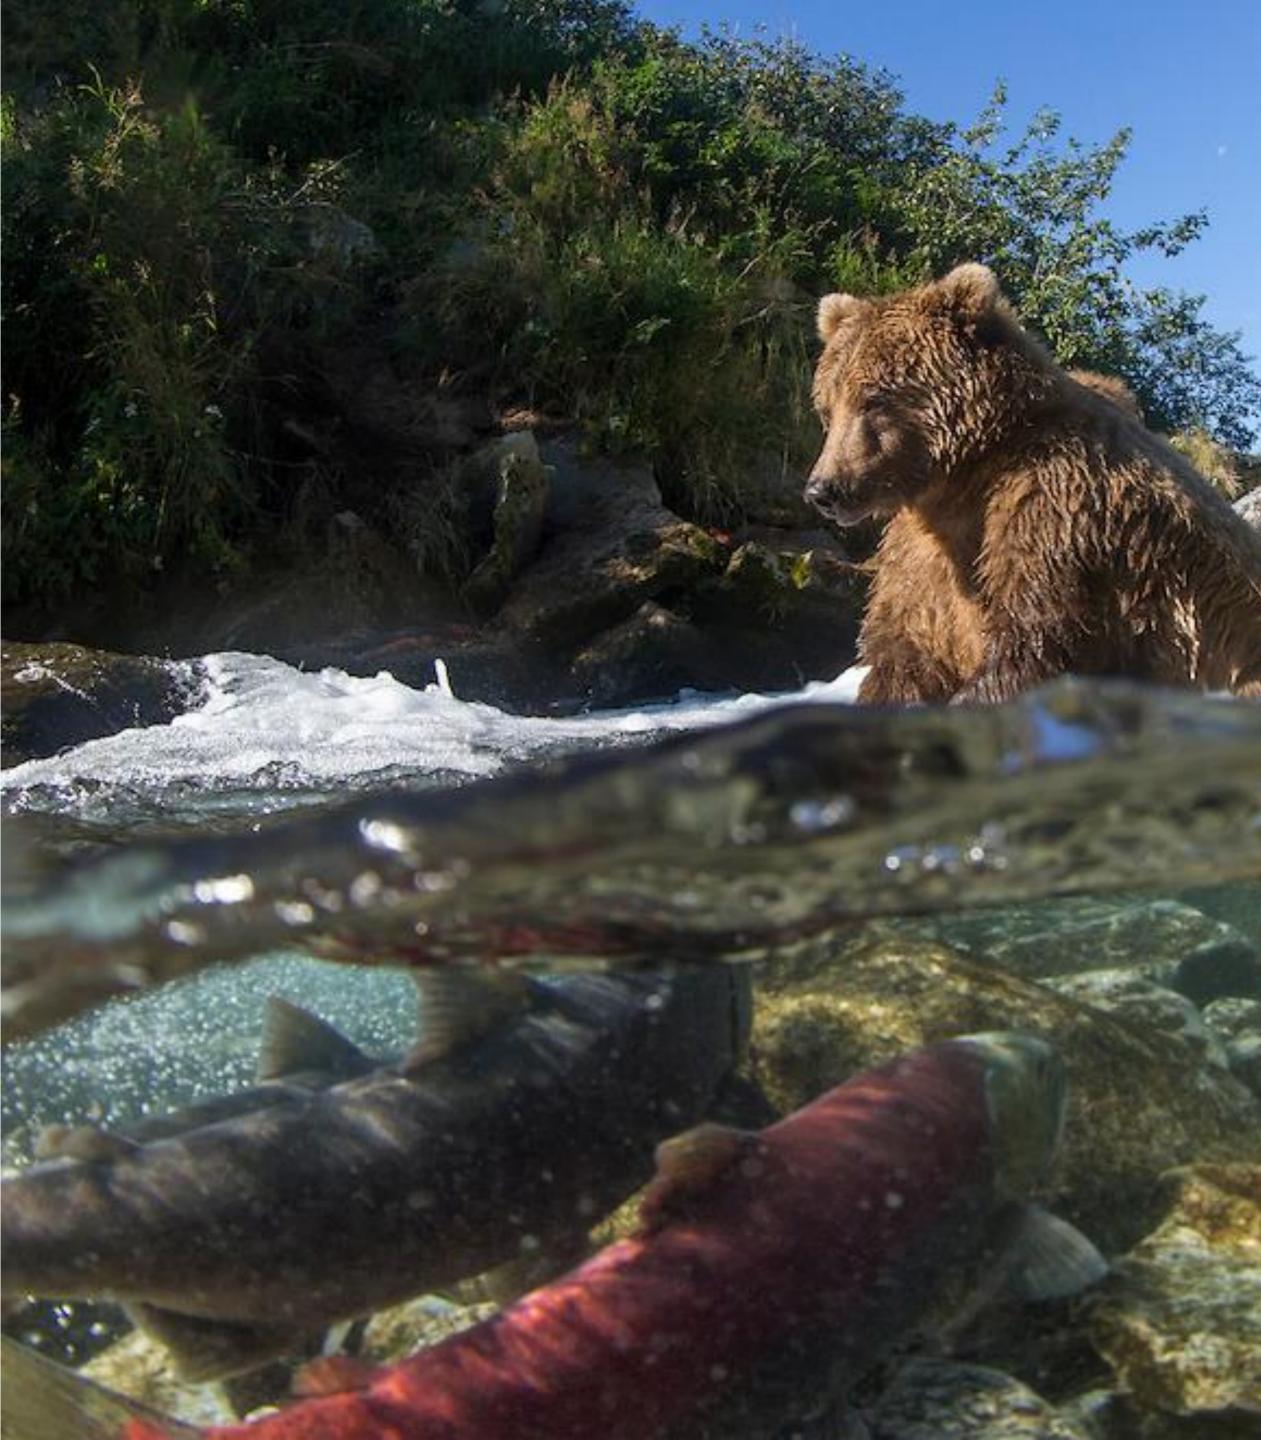

## Adventure day at the lodge

Your first day at the lodge marks the start of your adventure. In consultation with your guide, choose your adventure for the day. Options include guided brown bear wildlife viewing, river fishing, kayaking, beach combing & bird watching or Valley of 10,000 smokes in Katmai National Park.

#### Adventure day at the lodge

With so many options to experience at the lodge, today in consultation with your guide, choose another adventure for the day. Options include guided brown bear wildlife viewing, river fishing, kayaking, beach combing & bird watching or Valley of 10,000 smokes in Katmai National Park.