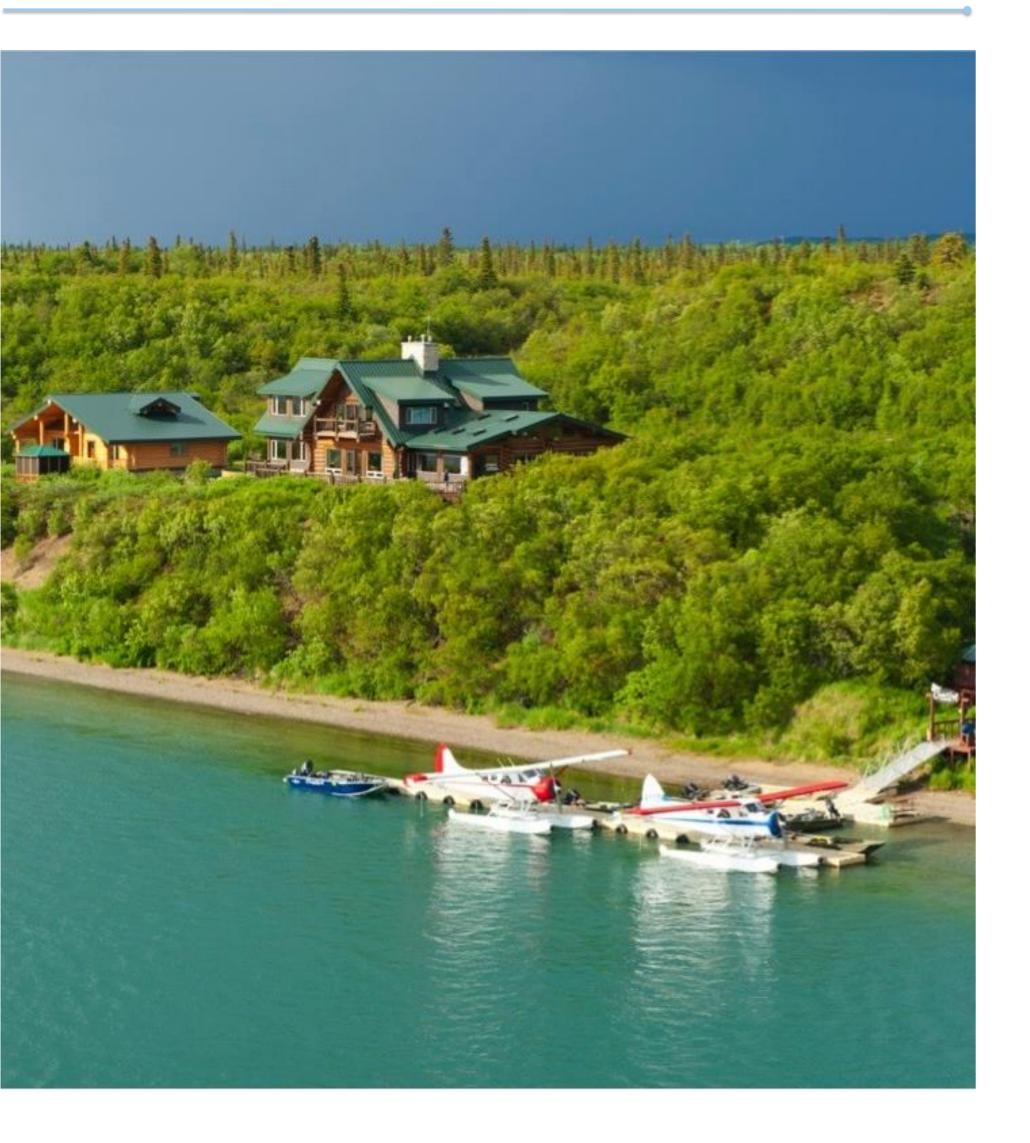

# **ITINERARY AT A GLANCE**

This trip is a flightseeing adventure featuring a full stay at world-class Crystal Creek Lodge. This Bristol Bay area fishing and adventure lodge, located 5-miles east of King Salmon, is an award-winning Orvis endorsed lodge, consistently demonstrating its exceptional fishing, facilities, and commitment to excellence in service. This unforgettable journey will have you up close and personal with the local residents—both wild and human.

# Crystal Creek Lodge

Located five miles east of King Salmon, this fishing lodge is considered one of the finest in Alaska. Of seven guest rooms, five are within the main lodge – a beautiful 7,500 sq. ft building made of massive scribed logs and river rock overlooking the Naknek River. Two private cabins are located 75 feet from the main lodge. Amenities include a mud rom with lockers and wader dryers, laundry service, a bar and game room, and two separate relaxation/reading areas. There is a massage therapy room and a screened, outdoor hot tub.