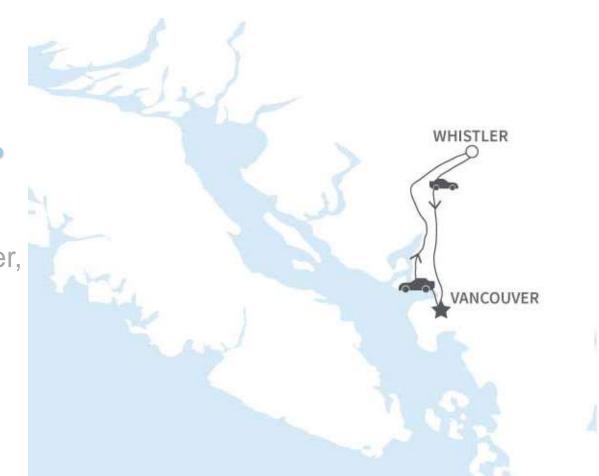

# ITINERARY AT A GLANCE

Experience fantastic freshwater fishing with a five day journey to Whistler, British Columbia. Arriving in Vancouver, you'll pick up your rental car and drive the scenic Sea to Sky highway to Whistler, where your home base will be at the luxurious Fairmont Château Whistler. Daily freshwater fishing expeditions to remote riverbeds and lakes ensure you experience the best fishing Whistler has to offer!

## **Arrive in Vancouver | Travel to Whistler**

After your arrival in Vancouver, pick up your rental car and drive along the scenic Sea to Sky highway to Whistler. After you check in to your hotel, explore Whistler Village and its many restaurants. We're happy to make reservations or recommendations. Accommodations are at the Fairmont Château Whistler in a Fairmont Gold One Bedroom Suite.

# **Travel from Whistler to Vancouver**

Today you'll drive from Whistler to Vancouver, returning along the scenic Sea to Sky highway. Your destination is Vancouver International Airport, where you'll drop off your rental car and catch your flight. Safe travels!