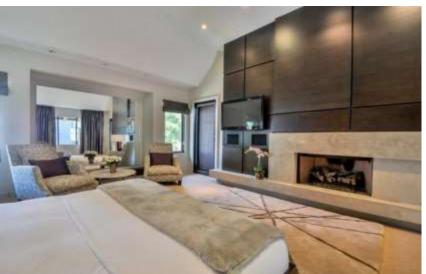

## **COMMON SPACE**

The main floor open concept design flows naturally through the gourmet kitchen, formal dining room, and expansive great room with a comfortable conversation area facing a floor to ceiling fireplace. Large windows provide abundant natural light and an inviting view of the secluded outdoor entertainment space.

HIGHLIGHTS

Open concept kitchen
6 burner Viking stove and appliances
Formal dining area for up to 10 guests
Open concept living room
Fireplace
Media room