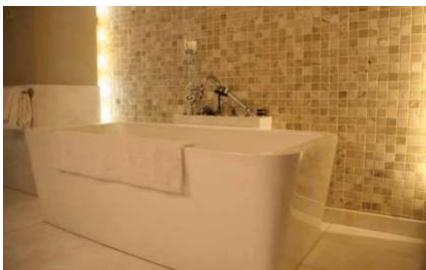

HIGHLIGHTS

Sonos music system throughout house Media room with 69" projection TV

Apple TV

Exercise room

Rain shower

Deep soaker tub

The Master Suite has a sitting area, TV and gas fireplace as well as a spa-like ensuite with rain shower and deep soaker tub to sooth and refresh.

BEDDING

Master Bedroom - King bed with fireplace and luxurious ensuite