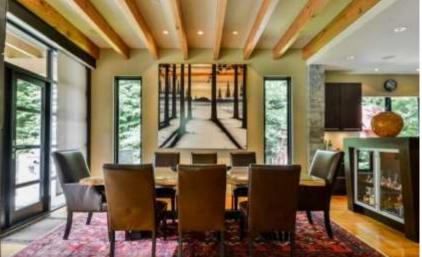

## **COMMON SPACE**

The main floor open concept design flows naturally through the gourmet kitchen, formal dining room, and expansive great room with a comfortable conversation area facing a floor to ceiling fireplace. Large windows provide abundant natural light and an inviting view of the secluded outdoor entertainment space.

HIGHLIGHTS

Open concept kitchen
6 burner Viking stove and appliances
Formal dining area for up to 10 guests
Open concept living room
Fireplace
Media room