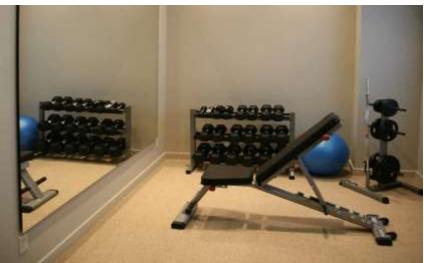

#### **Property Highlights:**

5 bedrooms

Open concept design

Dining area for up to 10 guests

Media room

Exercise room

Outdoor entertaining space

Outdoor firepit

## **MODERN COMFORTS**

Thoughtful touches have been incorporated at every turn in this contemporary home. Enjoy the Sonos music system throughout, relax while watching Apple TV on the 69 inch projection TV in the media room (located just off the chef's kitchen) or work out in the exercise room. It's all there waiting for you.

HIGHLIGHTS

Sonos music system throughout house Media room with 69" projection TV

Apple TV

Exercise room

Rain shower

Deep soaker tub