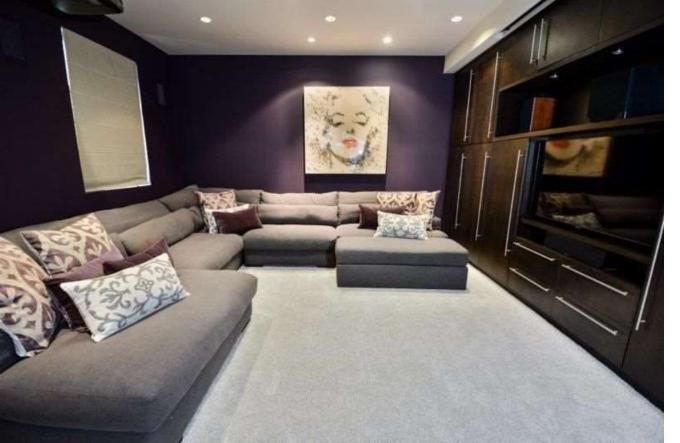

## **MODERN COMFORTS**

Thoughtful touches have been incorporated at every turn in this contemporary home. Enjoy the Sonos music system throughout, relax while watching Apple TV on the 69 inch projection TV in the media room (located just off the chef's kitchen) or work out in the exercise room. It's all there waiting for you.

HIGHLIGHTS

Sonos music system throughout house Media room with 69" projection TV

Apple TV

Exercise room

Rain shower

Deep soaker tub