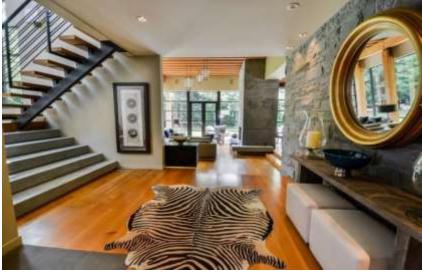

## **COMMON SPACE**

The main floor open concept design flows naturally through the gourmet kitchen, formal dining room, and expansive great room with a comfortable conversation area facing a floor to ceiling fireplace. Large windows provide abundant natural light and an inviting view of the secluded outdoor entertainment space.