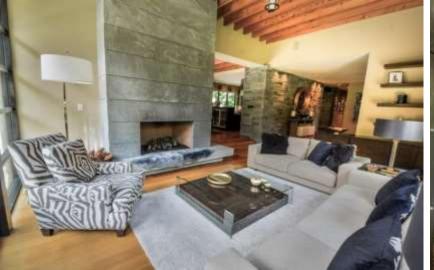

## **COMMON SPACE**

The main floor open concept design flows naturally through the gourmet kitchen, formal dining room, and expansive great room with a comfortable conversation area facing a floor to ceiling fireplace. Large windows provide abundant natural light and an inviting view of the secluded outdoor entertainment space.

HIGHLIGHTS

Open concept kitchen
6 burner Viking stove and appliances
Formal dining area for up to 10 guests
Open concept living room
Fireplace
Media room