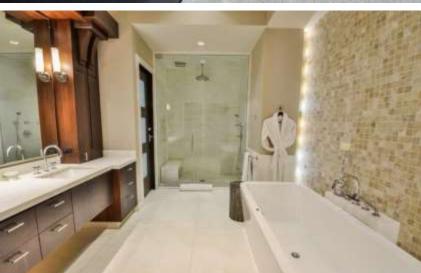

HIGHLIGHTS

Sonos music system throughout house Media room with 69" projection TV

Apple TV

Exercise room

Rain shower

Deep soaker tub