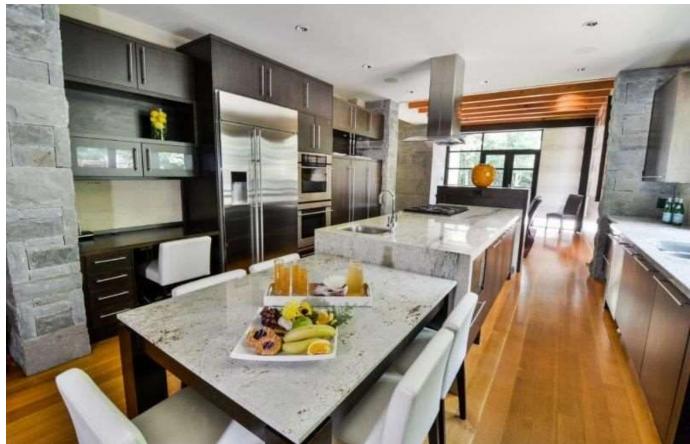

## **COMMON SPACE**

The main floor open concept design flows naturally through the gourmet kitchen, formal dining room, and expansive great room with a comfortable conversation area facing a floor to ceiling fireplace. Large windows provide abundant natural light and an inviting view of the secluded outdoor entertainment space.

HIGHLIGHTS

Open concept kitchen
6 burner Viking stove and appliances
Formal dining area for up to 10 guests
Open concept living room
Fireplace
Media room