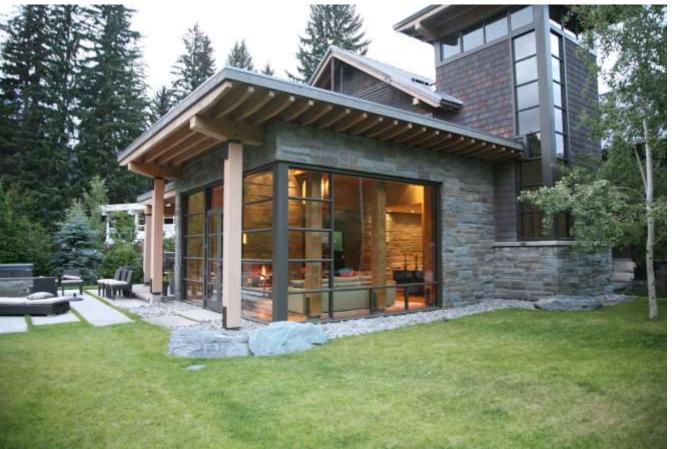

## **COMMON SPACE**

The main floor open concept design flows naturally through the gourmet kitchen, formal dining room, and expansive great room with a comfortable conversation area facing a floor to ceiling fireplace. Large windows provide abundant natural light and an inviting view of the secluded outdoor entertainment space.

# **OUTDOOR SPACE**

This private residence has been gently landscaped, creating a private tree lined sanctuary to enjoy - whether dining al fresco, relaxing by the fire pit or soaking in the outdoor hot tub. The Cozy Family Chalet is just steps to the Valley Trail Network leading to a myriad of Whistler's parks and lakes.