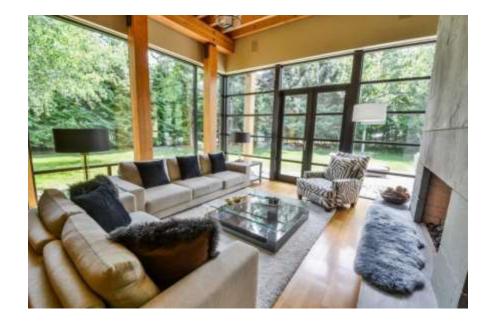

## **COMMON SPACE**

The main floor open concept design flows naturally through the gourmet kitchen, formal dining room, and expansive great room with a comfortable conversation area facing a floor to ceiling fireplace. Large windows provide abundant natural light and an inviting view of the secluded outdoor entertainment space.

HIGHLIGHTS

Open concept kitchen
6 burner Viking stove and appliances
Formal dining area for up to 10 guests
Open concept living room
Fireplace
Media room