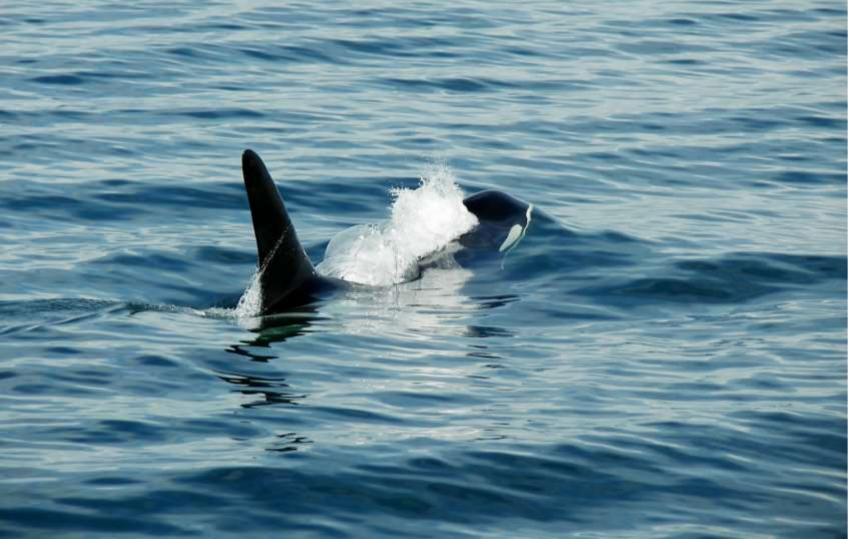

### WHALE WATCHING ZODIAC TOUR

4 HOURS

The waters near Victoria are home to more than 75 orcas (killer whales) in three major "families" known as J, K, and L pods. These are some of the most studied whales in the world—each has been named, and can be identified by the shape and markings on its large dorsal fin. On this tour you will suit up in waterproof slickers and travel by Zodiac to search for these magnificent creatures. They may even swim and feed near the boat. Seeing these magnificent marine mammals up close and personal is an experience you will never forget!

**HIGHLIGHTS** 

Searching for resident Orcas on an exciting Zodiac tour through The Juan de Fuca Strait